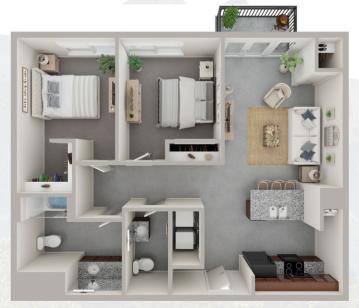

## 2-BEDROOMS

**MAPLE** 2 BED X 2 BATH 963 SF

\*All renderings & square footages are approximations. Floor plan sizes & finishes may vary.

WilmingtonFlats.com