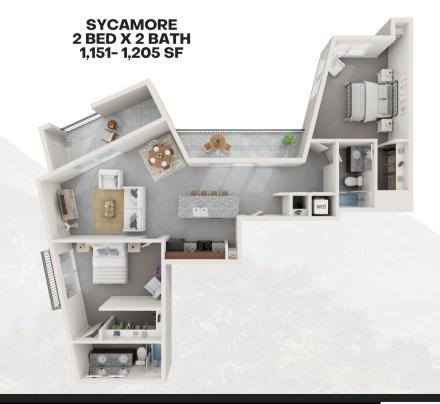

# Your Guide to Pricing & Fees

| FLOOR PLAN                                                                                                                                         | SIZE (SQ. FT.)                                                                                           | MAX OCCUPANCY                                                                                | RENTAL RATE (Rent Only)                                                                                           |
|----------------------------------------------------------------------------------------------------------------------------------------------------|----------------------------------------------------------------------------------------------------------|----------------------------------------------------------------------------------------------|-------------------------------------------------------------------------------------------------------------------|
| STUDIO I 1 BATH                                                                                                                                    | 532 SQ. FT.                                                                                              | 2 OCCUPANTS                                                                                  |                                                                                                                   |
| 1BED I 1BATH                                                                                                                                       | 727-777 SQ. FT.                                                                                          | 2 OCCUPANTS                                                                                  |                                                                                                                   |
| 2 BED I 2 BATH                                                                                                                                     | 963 SQ. FT.                                                                                              | 4 OCCUPANTS                                                                                  |                                                                                                                   |
| 2 BED I 1 BATH                                                                                                                                     | 1,151-1,205 SQ. FT.                                                                                      | 4 OCCUPANTS                                                                                  |                                                                                                                   |
| SPECIALS (IF APPLICAE                                                                                                                              | BLE):                                                                                                    |                                                                                              |                                                                                                                   |
| ***                                                                                                                                                |                                                                                                          |                                                                                              |                                                                                                                   |
|                                                                                                                                                    | - Pricing & Specials Change Daily. Ask o                                                                 | a team member for more details.                                                              |                                                                                                                   |
| ONE-TIME FEES:                                                                                                                                     |                                                                                                          |                                                                                              |                                                                                                                   |
| ADMIN FEE (NON-RE<br>SECURITY DEPOSIT<br>PET FEE (OPTIONAL                                                                                         | :FUNDABLE):(REFUNDABLE):                                                                                 | \$250<br>\$500-OAC<br>\$400/Pet                                                              |                                                                                                                   |
| RECURRING FEES:                                                                                                                                    |                                                                                                          | MOVE IN COST ESTIMATE:                                                                       |                                                                                                                   |
| <ul> <li>Includes 1 Gbp</li> <li>UTILITIES (BASED ON</li> <li>Residents are service provided Rubs are based</li> <li>PET RENT (OPTIONA)</li> </ul> | N USAGE):<br>responsible for setting up a<br>der. Water, sewage, trash, C<br>ed on usage, square footage | nt Smart Home Hardware & S<br>and maintaining electricity in<br>AM fees and pest control wil | their name to be paid directly to the<br>I be billed monthly in addition to ren<br>is a \$25 one-time set up fee. |
|                                                                                                                                                    |                                                                                                          | \$75/mo Reserved C                                                                           | Covered/Vehicle. \$65/mo for an                                                                                   |