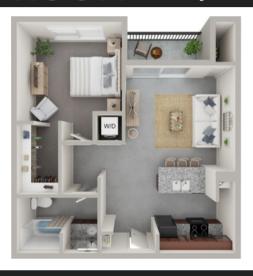

**FLOOR PLAN** HIGHLIGHTS

Studio, 1, & 2 **Bedrooms** 

1-2 Bathrooms

532-1,205 SQ. FT.

Killer Rates.

Superb Quality.

ASH STUDIO X 1 BATH 532 SF

**SPRUCE** 1 BED X 1 BATH 727-777 SF